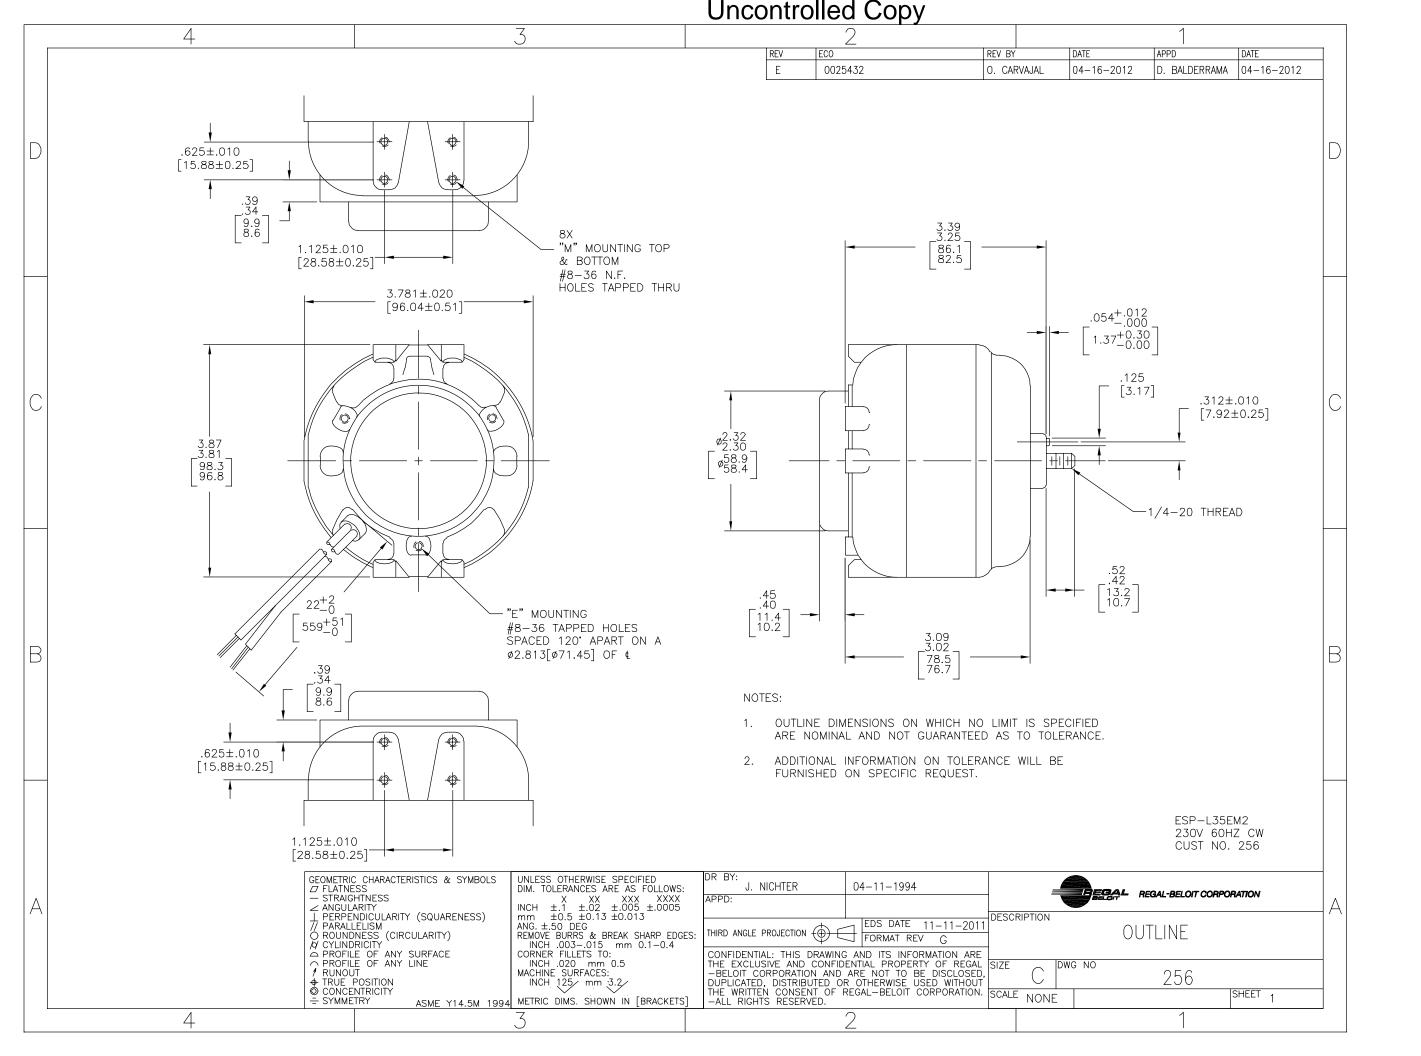

The image shown is representative only and the actual product may differ from the image shown

TECHNICAL SPECIFICATIONS NOTES DRAWINGS

| Horse Power:      | 35 WATTS     |
|-------------------|--------------|
| Amperes:          | 0.7          |
| Frequency:        | 60           |
| RPM:              | 1500         |
| Voltage:          | 230          |
| Number of Speeds: | 1            |
| Motor Type:       | SHADED POLE  |
| Frame Size:       | UNIT BEARING |
| Phase:            | 1            |
| Enclosure:        | TEAO         |
| Rotation:         | CWLE         |
| Agency Approvals: | ULCSA        |
| Duty Cycle:       | CONT         |